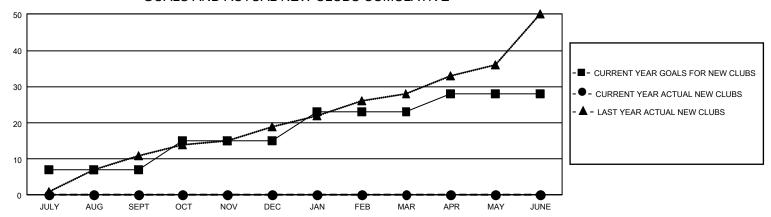

2022

## GMT Constitutional Area 3, Group B

REPORT DOES NOT INCLUDE CLUBS IN UNDISTRICTED AREAS.

| Clubs RESULTS FOR 2022-2023 |    |   |   | Members RESULTS FOR 2022-2023 |     |    |     |
|-----------------------------|----|---|---|-------------------------------|-----|----|-----|
|                             |    |   |   |                               |     |    |     |
| JULY/AUG/SEPT               | 21 | 0 | 0 | JULY/AUG/SEPT                 | 268 | 84 | 226 |
| OCT/NOV/DEC                 | 24 | 0 | 0 | OCT/NOV/DEC                   | 360 | 0  | 0   |
| JAN/FEB/MAR                 | 24 | 0 | 0 | JAN/FEB/MAR                   | 275 | 0  | 0   |
| APR/MAY/JUNE                | 15 | 0 | 0 | APR/MAY/JUNE                  | 385 | 0  | 0   |

## GOALS AND ACTUAL NEW CLUBS CUMULATIVE



## GOALS AND ACTUAL MEMBERS CUMULATIVE



| DROPPED CLUBS: 0 |     | 30 CLUBS OF 538 ADDED 1 OR<br>MORE NEW MEMBERS | GENDER DISTRIBUTION