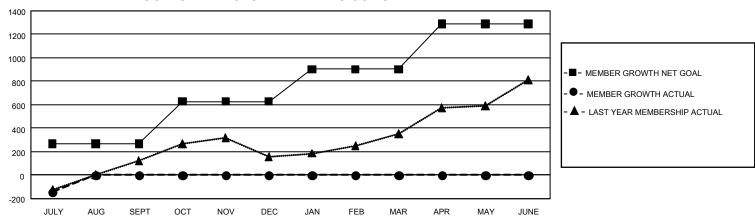

## GOALS AND ACTUAL MEMBERS CUMULATIVE

| DROPPED CLUBS: 0 |     | 30 CLUBS OF 538 ADDED 1 OR<br>MORE NEW MEMBERS | GENDER DISTRIBUTION                                                                                                                                                                                                                                                                                                                                                                                                                                                                                                                                                                                                                                                                                                                                                                                                                                                                                                                                                                                                                                                                                                                                                                                                                                                                                                                                                                                                                                                                                                                                                                                                                                                                                                                                                                                                                                                                                                                                                                                                                                                                                                           |                |  |
|------------------|-----|------------------------------------------------|-------------------------------------------------------------------------------------------------------------------------------------------------------------------------------------------------------------------------------------------------------------------------------------------------------------------------------------------------------------------------------------------------------------------------------------------------------------------------------------------------------------------------------------------------------------------------------------------------------------------------------------------------------------------------------------------------------------------------------------------------------------------------------------------------------------------------------------------------------------------------------------------------------------------------------------------------------------------------------------------------------------------------------------------------------------------------------------------------------------------------------------------------------------------------------------------------------------------------------------------------------------------------------------------------------------------------------------------------------------------------------------------------------------------------------------------------------------------------------------------------------------------------------------------------------------------------------------------------------------------------------------------------------------------------------------------------------------------------------------------------------------------------------------------------------------------------------------------------------------------------------------------------------------------------------------------------------------------------------------------------------------------------------------------------------------------------------------------------------------------------------|----------------|--|
|                  |     |                                                | MALE                                                                                                                                                                                                                                                                                                                                                                                                                                                                                                                                                                                                                                                                                                                                                                                                                                                                                                                                                                                                                                                                                                                                                                                                                                                                                                                                                                                                                                                                                                                                                                                                                                                                                                                                                                                                                                                                                                                                                                                                                                                                                                                          | 6,188 (40.42%) |  |
|                  |     |                                                | FEMALE                                                                                                                                                                                                                                                                                                                                                                                                                                                                                                                                                                                                                                                                                                                                                                                                                                                                                                                                                                                                                                                                                                                                                                                                                                                                                                                                                                                                                                                                                                                                                                                                                                                                                                                                                                                                                                                                                                                                                                                                                                                                                                                        | 9,120 (59.57%) |  |
| DROPPED MEMBERS  |     |                                                | NON BINARY                                                                                                                                                                                                                                                                                                                                                                                                                                                                                                                                                                                                                                                                                                                                                                                                                                                                                                                                                                                                                                                                                                                                                                                                                                                                                                                                                                                                                                                                                                                                                                                                                                                                                                                                                                                                                                                                                                                                                                                                                                                                                                                    | 0 (0.00%)      |  |
| DECEASED         | 15  |                                                | PREFER NOT TO ANSWER                                                                                                                                                                                                                                                                                                                                                                                                                                                                                                                                                                                                                                                                                                                                                                                                                                                                                                                                                                                                                                                                                                                                                                                                                                                                                                                                                                                                                                                                                                                                                                                                                                                                                                                                                                                                                                                                                                                                                                                                                                                                                                          | 1 (0.01%)      |  |
| CLUB CANCELLED   | 0   |                                                | TOTAL FAMILY UNIT MEMBERS                                                                                                                                                                                                                                                                                                                                                                                                                                                                                                                                                                                                                                                                                                                                                                                                                                                                                                                                                                                                                                                                                                                                                                                                                                                                                                                                                                                                                                                                                                                                                                                                                                                                                                                                                                                                                                                                                                                                                                                                                                                                                                     | 3.699          |  |
| OTHER            | 211 | CLICK HERE FOR                                 | in the ry will be start in the start of the |                |  |
| TOTAL            | 226 | CUMULATIVE MEMBERSHIP DATA                     | FAMILY MEMBERS PAYING HALF DUES 2,2                                                                                                                                                                                                                                                                                                                                                                                                                                                                                                                                                                                                                                                                                                                                                                                                                                                                                                                                                                                                                                                                                                                                                                                                                                                                                                                                                                                                                                                                                                                                                                                                                                                                                                                                                                                                                                                                                                                                                                                                                                                                                           |                |  |